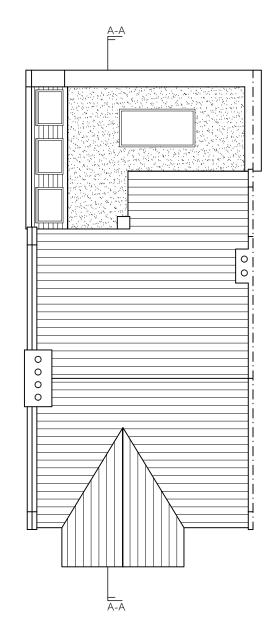

PROPOSED GROUND FLOOR PLAN

PROPOSED FIRST FLOOR PLAN

PROPOSED ROOF PLAN

PR- Preliminary D-Design P-Planning BC-Building Control C-Constru

Extension Drawing Issue: Planning

| Drawing Title:                   |            |               |         | Rev No                                             | Details                                                                         | Ву   |
|----------------------------------|------------|---------------|---------|----------------------------------------------------|---------------------------------------------------------------------------------|------|
| Proposed Floor Plans & Roof Plan |            |               | A       | Clients revisions: Refer to email received 31-8-23 | J.F.                                                                            |      |
| Scale:                           | 1:100 @ A3 | Revision:     | С       | В                                                  | Clients revisions: Refer to email received 3-9-23                               | J.F. |
| Date:                            | Aug 2023   | Drawn By:     | J.F.    | С                                                  | Clients revisions: Party wall raised to accommodate neighbours future extension | J.F. |
| Project Number:                  |            | Drawing Numbe | er: 103 |                                                    |                                                                                 | _    |