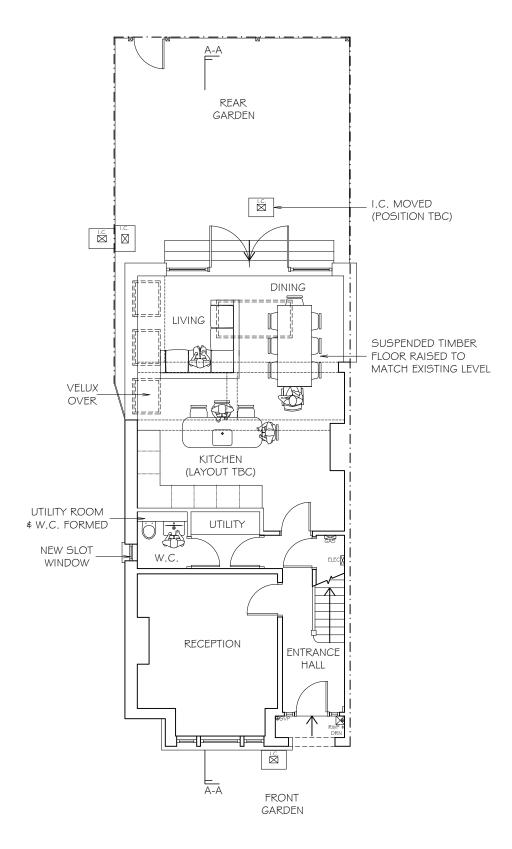

PROPOSED GROUND FLOOR PLAN

PROPOSED FIRST FLOOR PLAN

PROPOSED ROOF PLAN

PR- Preliminary D-Design P-Planning BC-Building Control C-Constru

Extension Drawing Issue: Planning

| Drawing Title:                   |            |               |         | Rev No                                             | Details                                                                         | Ву   |
|----------------------------------|------------|---------------|---------|----------------------------------------------------|---------------------------------------------------------------------------------|------|
| Proposed Floor Plans & Roof Plan |            |               | A       | Clients revisions: Refer to email received 31-8-23 | J.F.                                                                            |      |
| Scale:                           | 1:100 @ A3 | Revision:     | С       | В                                                  | Clients revisions: Refer to email received 3-9-23                               | J.F. |
| Date:                            | Aug 2023   | Drawn By:     | J.F.    | С                                                  | Clients revisions: Party wall raised to accommodate neighbours future extension | J.F. |
| Project Number:                  |            | Drawing Numbe | er: 103 |                                                    |                                                                                 | _    |