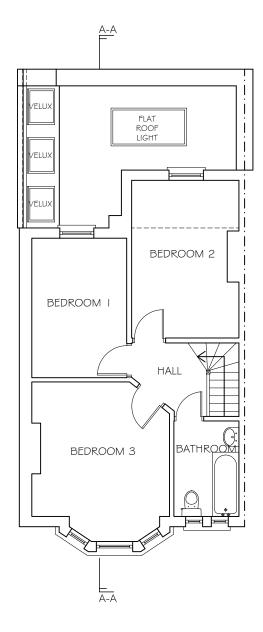

PROPOSED GROUND FLOOR PLAN

PROPOSED FIRST FLOOR PLAN

PROPOSED ROOF PLAN

PR- Preliminary D-Design P-Planning BC-Building Control C-Constru

Extension Drawing Issue: Planning

| Drawing Title:                   |            |               |         | Rev No                                             | Details                                                                         | Ву   |
|----------------------------------|------------|---------------|---------|----------------------------------------------------|---------------------------------------------------------------------------------|------|
| Proposed Floor Plans & Roof Plan |            |               | A       | Clients revisions: Refer to email received 31-8-23 | J.F.                                                                            |      |
| Scale:                           | 1:100 @ A3 | Revision:     | С       | В                                                  | Clients revisions: Refer to email received 3-9-23                               | J.F. |
| Date:                            | Aug 2023   | Drawn By:     | J.F.    | С                                                  | Clients revisions: Party wall raised to accommodate neighbours future extension | J.F. |
| Project Number:                  |            | Drawing Numbe | er: 103 |                                                    |                                                                                 | _    |