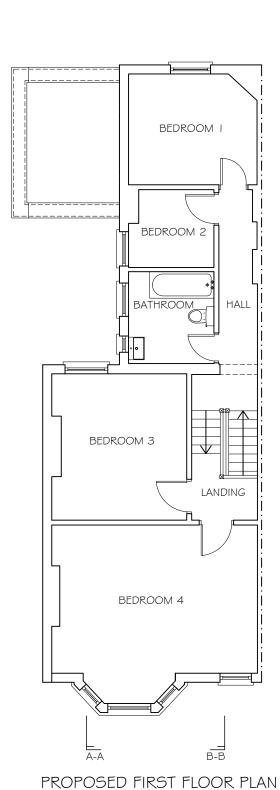

## CREATIVE SPACES 68 Lightermans Walk, Prospect Quay, Wandsworth, London, SW18 1PS.

Tel: 020 8768 2867 Email: info@create-spaces.co.uk Web: www.create-spaces.co.uk

Drawing Title: Proposed Floor Plans & Roof Plan 1:100 @ A3 Date: Drawn By: Mar 2022 J.F.