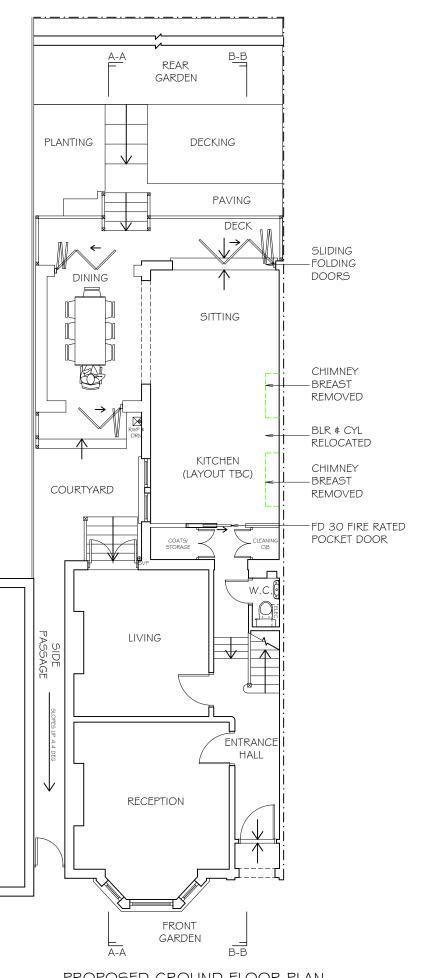

PROPOSED GROUND FLOOR PLAN

PR- Preliminary D-Design P-Planning BC-Building Control C-Construction

Extension. Drawing Issue: Planning